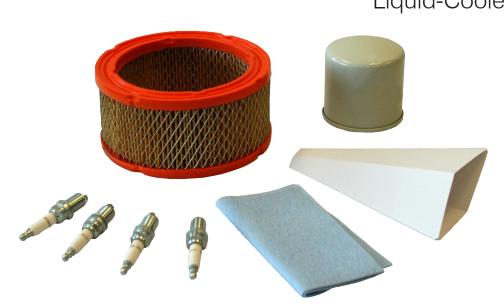

## **KIT CONTENTS**

| Kit Model        | 006176-0 | 005656-0 | 005984-0 | 006172-0 | 006205-0 | 006171-0 | 005985-0 | 005660-0       |
|------------------|----------|----------|----------|----------|----------|----------|----------|----------------|
| kW Output        | 25/30    | 22/27    | 36       | 45       | 48       | 60       | 80       | 70/100/130/150 |
| Engine Size      | 1.5L     | 2.4L     | 2.4L     | 2.4L     | 5.4L     | 2.4L     | 4.6L     | 6.8L           |
| Air Filter       | •        | •        | •        | •        | •        | •        | •        | •              |
| Pre-Cleaner      |          |          |          |          | •        |          | •        | •              |
| Oil Filter       | •        | •        | •        | •        | •        | •        | •        | •              |
| Spark Plug(s)    | 4        | 4        | 4        | 4        | 8        | 4        | 8        | 10             |
| Oil Funnel       | •        | •        | •        | •        | •        | •        | •        | •              |
| Chamois          | •        | •        | •        | •        | •        | •        | •        | •              |
| Reminder Sticker | •        | •        | •        | •        | •        | •        | •        | •              |