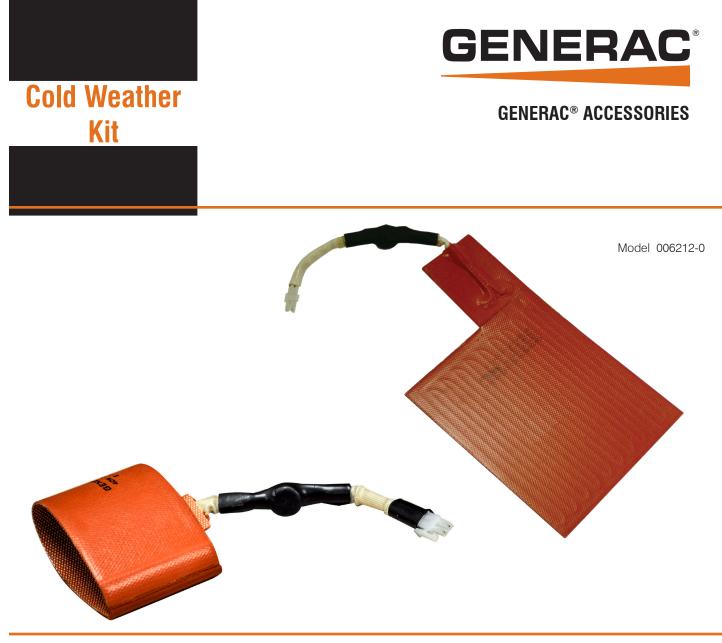

## DESCRIPTION

The Cold Weather Kit is intended for use with all current and older air cooled home standby product. The kit consists of an automatic thermostatically controlled battery pad warmer and crankcase heater.

When temperatures fall below an acceptable level, the thermostat activates the battery warmer maintaining optimum battery temperature and also activates the crankcase oil heater for the best generator starting. This kit is recommended for generators installed in regions where the temperature regularly falls below 32 degrees (Fahrenheit).

When installing a cold weather kit, it is required that the oil is replaced with 5W-30 synthetic for better engine start capability.

| Model    | Description                                                                                    | Voltage | Pad Wattage/Amps    | Crankcase Wattage/Amps |
|----------|------------------------------------------------------------------------------------------------|---------|---------------------|------------------------|
| 006212-0 | This kit contains a battery warmer and crankcase warmer applicable to all air-cooled products. | 240     | 50 watts / .21 amps | 40 watts / .17 amps    |