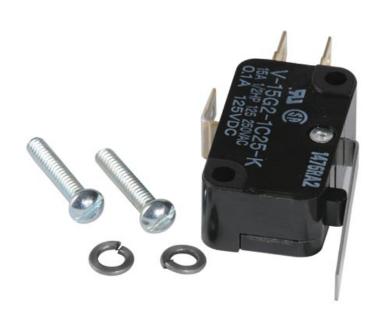

## **DESCRIPTION**

The auxiliary transfer switch contact kit allows a single large electrical load to be locked out from generator operation. If a home is equipped with electrical heat or multiple central air conditioning units, this device allows the generator transfer switch to interrupt the control wire, breaking the signal needed for the appliance to turn on.

## **INSTALLATION INFORMATION**

- Once installed, the control wire must be run from the appliance to the transfer switch to connect to the contact.
- Compatible with 100, 150 and 200 amp, single phase switches only.