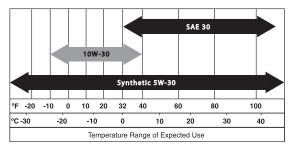

## Maintenence Kits



GENERAC® ACCESSORIES



## **DESCRIPTION**

Scheduled maintenance is a necessity for all standby generators. The Air Cooled Scheduled Maintenance kits offer all the components necessary to perform a complete maintenance on Generac air-cooled generators. Oil will need to be purchased separately based upon the recommendations listed. Maintenance is recommended at every 200 hours or 2 years. If running in a dusty environment, more frequent maintenance may be required. Maintenance intervals may differ per model. Refer to the generator owner's manual for more information.

## **OIL RECOMMENDATIONS**



## **KIT CONTENTS**

| Kit Model        | 006482-0       | 006483-0        | 006484-0        |                 |                 |                 |                 | 006485-0        | 006003-0       | 006004-0       |
|------------------|----------------|-----------------|-----------------|-----------------|-----------------|-----------------|-----------------|-----------------|----------------|----------------|
| Unit Size        | 8kW<br>(410cc) | 11kW<br>(530cc) | 13kW<br>(992cc) | 14kW<br>(992cc) | 15kW<br>(992cc) | 16kW<br>(992cc) | 17kW<br>(992cc) | 20kW<br>(999cc) | 7kW<br>(432cc) | 6kW<br>(530cc) |
| Air Filter       | •              | •               | •               | •               | •               | •               | •               | •               | •              | •