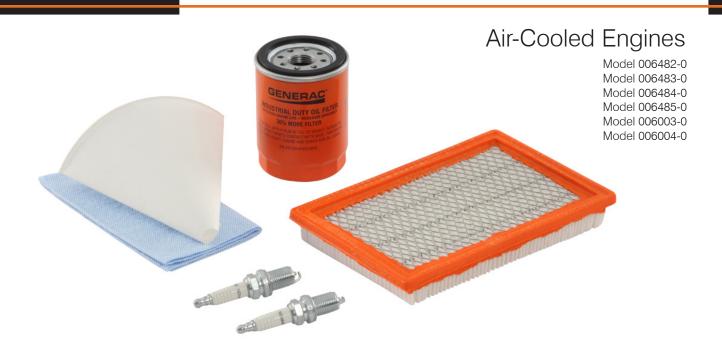

## Maintenence Kits

GENERAC® ACCESSORIES

## **KIT CONTENTS**

| Kit Model        | 006482-0       | 006483-0        | 006484-0        |                 |                 |                 |                 | 006485-0        | 006003-0       | 006004-0       |
|------------------|----------------|-----------------|-----------------|-----------------|-----------------|-----------------|-----------------|-----------------|----------------|----------------|
| Unit Size        | 8kW<br>(410cc) | 11kW<br>(530cc) | 13kW<br>(992cc) | 14kW<br>(992cc) | 15kW<br>(992cc) | 16kW<br>(992cc) | 17kW<br>(992cc) | 20kW<br>(999cc) | 7kW<br>(432cc) | 6kW<br>(530cc) |
| Air Filter       | •              | •               | •               | •               | •               | •               | •               | •               | •              | •              |
| Oil Filter       | •              | •               | •               | •               | •               | •               | •               | •               | •              | •              |
| Spark Plug(s)    | 1              | 2               | 2               | 2               | 2               | 2               | 2               | 2               | 1              | 2              |
| Oil Funnel       | •              | •               | •               | •               | •               | •               | •               | •               | •              | •              |
| Chamois          | •              | •               | •               | •               | •               | •               | •               | •               | •              | •              |
| Reminder Sticker | •              | •               | •               | •               | •               | •               | •               | •               | •              | •              |